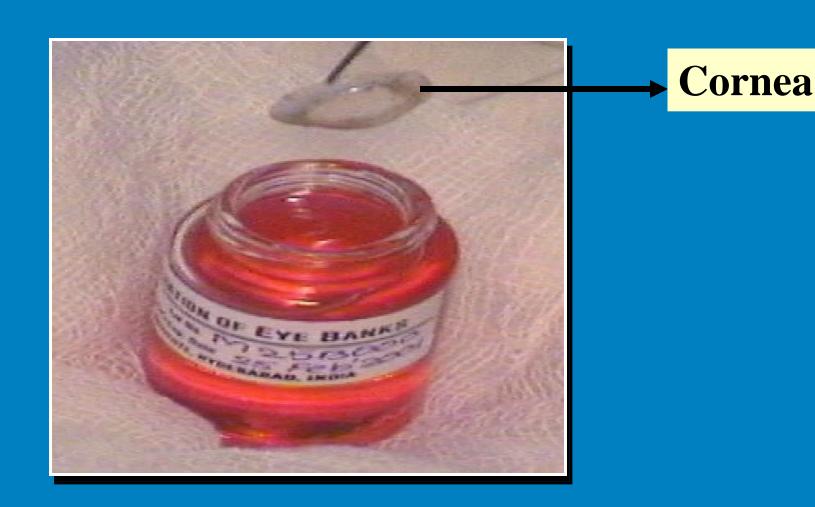

o corneally blind persons benefit from a single donor

#### Who cannot donate eyes?



- Those with infectious diseases like
- Hepatitis B & C Virus, AIDS, & Septicemia.
- Death due to Blood Cancer
- Death due to unknown cause



Eye Donation Call

Name & Age of the donor

Time of death

Cause of death

Address & Telephone



#### Eye Bank team leaves eye bank within 5 min.





#### Obtain written consent from family member





# Wears gown, mask & gloves



# EYE DONATION ACTIVITY [VPI



#### Create a clean place at the donor site



# EYE DONATION ACTIVITY [VPE



#### **Examine the donor**



# EYE DONATION ACTIVITY [VP]



# Drape donor body



### EYE DONATION ACTIVITY LYPE



### **Drape donor face**





#### Perform corneal excision





### Place cornea in preservation medium



### EYE DONATION ACTIVITY (VPE



#### Draw blood from the donor





#### Transfer blood to test tube for storage





# Place corneas and blood in ice box for transport



### AN EYE BANK



An eye bank is a voluntary organization that is involved in the procurement, evaluation and distribution of human donor corneas to surgeons for performing corneal transplantation in patients suffering from corneal blindness

### EYE BANK FUNCTIONS



- Create public awareness
- Donor cornea procurement
- Donor cornea evaluation
- Donor cornea storage
- Donor cornea distribution

### EYE BANK FUNCTIONS



- Public awareness
   Media, news paper, talks, publicity
   materials
- Hospital Cornea Retrieval Program HCRP
   Eye Donation Counselors
   Volunteers, Paid staff
   Motivate family members of a