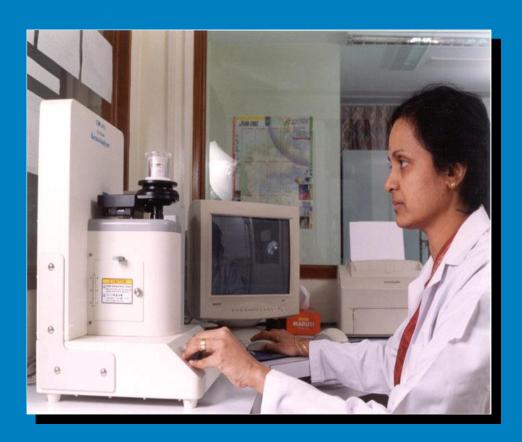

#### Perform serological testing of donor blood

- HIV
- HBS Ag
- Syphilis (VDRL)
- · HCV