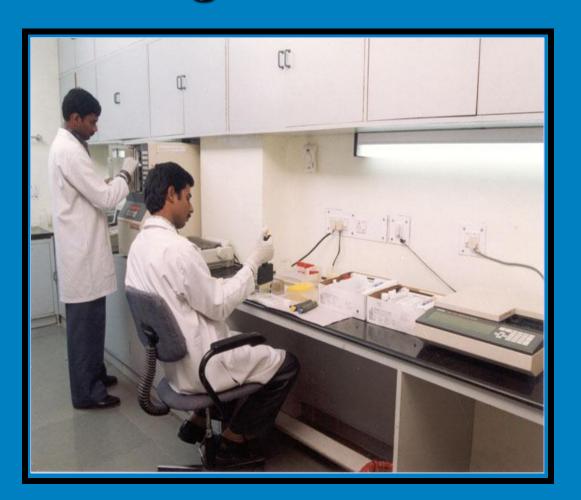

#### Evaluate donor corneas

Slit lamp biomicroscope

Specular microscope

#### Perform serological testing of donor blood

- HIV
- HBS Ag
- Syphilis (VDRL)
- · HCV