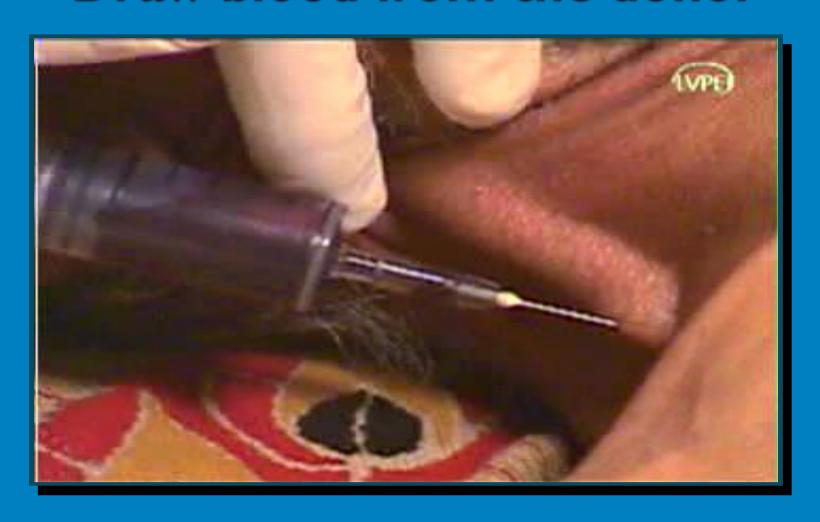

#### Draw blood from the donor

Why small amount of blood is collected from the donor?

- The donor should be screened for infectious diseases.
- Only corneas from donors free of contagious diseases are used for transplantation

Will the donor family know the identity of the recipient and vice versa?