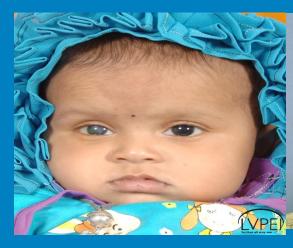

# Magnitude of the problem

- 1.1 million blind in India
- Children & young adults
- 30,000 40,000 new cases/year

# Children awaiting for cornea