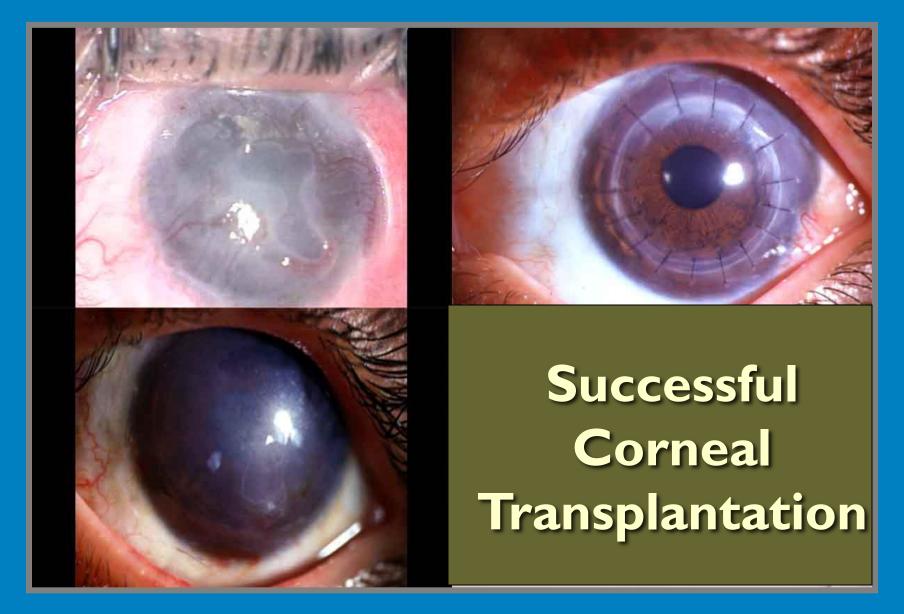

#### Remove affected cornea from the patient

#### Replace affected cornea with donor cornea