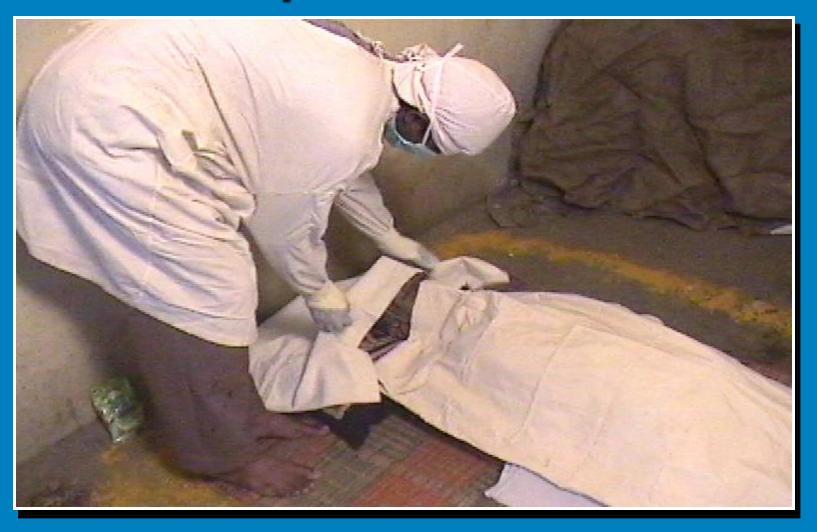

s



How many patients are benefited through eye donation made by one donor?

Two corneally blind persons benefit from a single donor

#### Who cannot donate eyes?



- Those with infectious diseases like
- Hepatitis B & C Virus, AIDS, & Septicemia.
- Death due to Blood Cancer
- Death due to unknown cause



Eye Donation Call

Name & Age of the donor

Time of death

Cause of death

Address & Telephone



#### Eye Bank team leaves eye bank within 5 min.





#### Obtain written consent from family member





# Wears gown, mask & gloves



# EYE DONATION ACTIVITY [VPI



#### Create a clean place at the donor site



# EYE DONATION ACTIVITY [VPE



#### **Examine the donor**



# EYE DONATION ACTIVITY [VP]



# Drape donor body



### EYE DONATION ACTIVITY LYPE



### **Drape donor face**





#### Perform corneal excision





### Place cornea in preservation medium



### EYE DONATION ACTIVITY (VPE



#### Draw blood from the donor





#### Transfer blood to test tube for storage





# Place corneas and blood in ice box for transport



### AN EYE BANK



An eye bank is a voluntary organization that is involved in the procurement, evaluation and distribution of human donor corneas to surgeons for performing corneal transplantation in patients suffering from corneal blindness

### EYE BANK FUNCTIONS



- Create public awareness
- Donor cornea procurement
- Donor cornea evaluation
- Donor cornea storage
- Donor cornea distribution

### EYE BANK FUNCTIONS



- Public awareness
   Media, news paper, talks, publicity
   materials
- Hospital Cornea Retrieval Program HCRP
   Ey