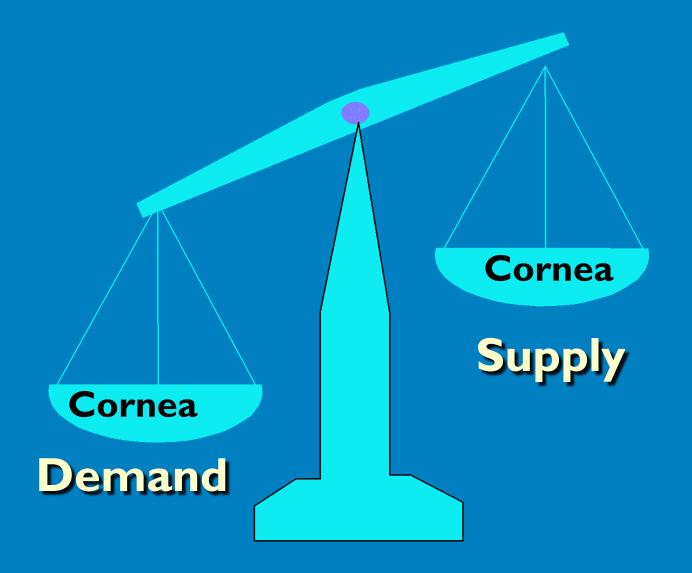

# Eye Donation scenario in India LYPE

Requirement: 100,000 transplantable

corneas

37,000 (EBAI) **Procurement:** 

50% **Utilization:** 

#### Eye Donation scenario in Twin cities

**Population:** 4.2 million

Death rate: 29,600 deaths (8 per 1000 population)

**Procurement:** 650 donors (2%)

Why there is shortage of donor corneas? **Facts** 

- Cornea is not commercially available
- Only an eye donation from a deceased can make corneas available