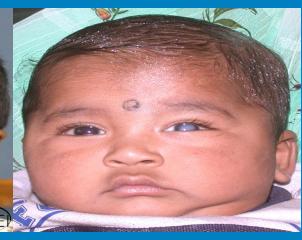

# Magnitude of the problem

- 1.1 million blind in India
- Children & young adults
- 30,000 40,000 new cases/year

# Children awaiting for cornea