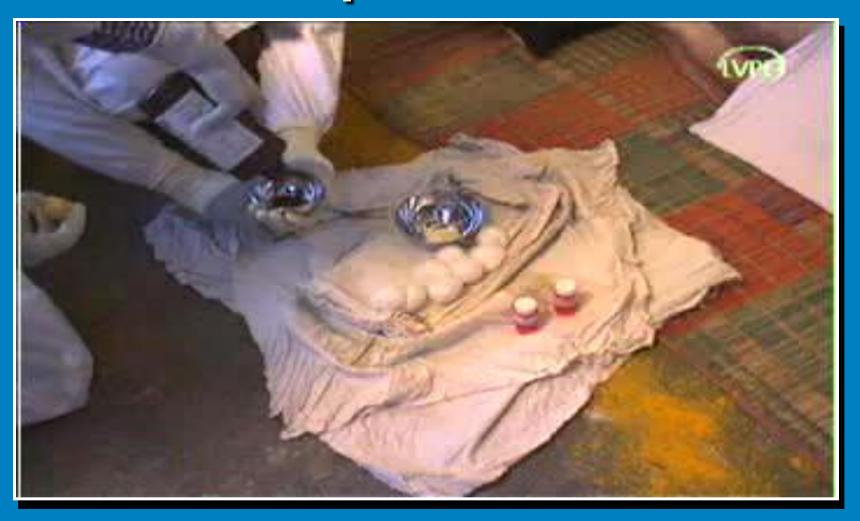

### Place cornea in preservation medium

# Place corneas and blood in ice box for transport