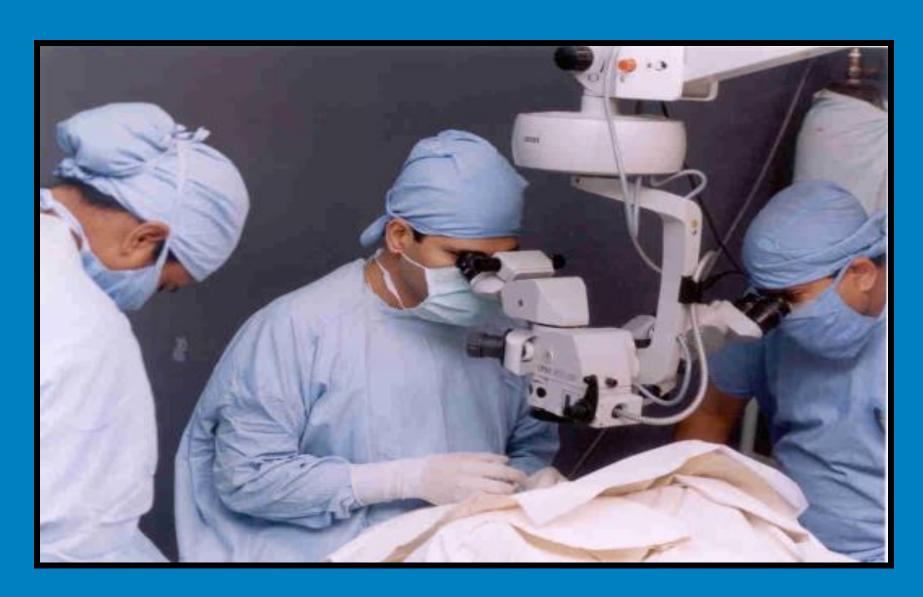

#### Remove affected cornea from the patient

#### Replace affected cornea with donor cornea